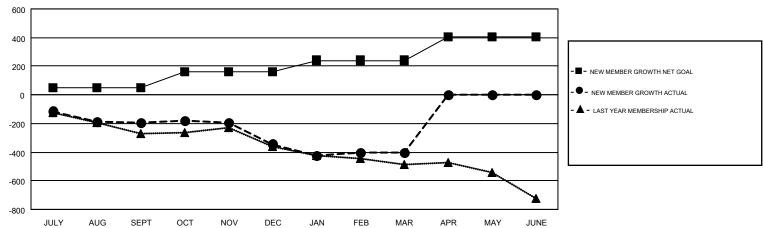

## GOALS AND ACTUAL MEMBERS CUMULATIVE

| DROPPED CLUBS: 9              |       | 370 CLUBS OF 702 ADDED 1 OR MORE<br>NEW MEMBERS | GENDER DISTRIBUTION  MALE 14,516 (75.74%)  FEMALE 4,650 (24.26%) |     |       |
|-------------------------------|-------|-------------------------------------------------|------------------------------------------------------------------|-----|-------|
| DROPPED MEMBERS               |       |                                                 |                                                                  | . , |       |
| DECEASED                      | 305   | CLICK HERE FOR CUMULATIVE                       | TOTAL FAMILY UNIT MEMBERS                                        |     | 3,410 |
| CLUB CANCELLED 90 OTHER 1,062 |       | MEMBERSHIP DATA                                 | FAMILY MEMBERS PAYING HALF                                       |     | 1,757 |
| TOTAL                         | 1,457 |                                                 | 5020                                                             |     |       |

## GMT MONTHLY MEMBERSHIP PROGRESS REPORT

Results as of: 3/31/2017

**LOCATION: PENNSYLVANIA** 

Multiple District 14

**CINDY GREGG** GMT CA 1

| Clubs         |               |           |               | Members               |                                                                |                                                              |                                                    |  |
|---------------|---------------|-----------|---------------|-----------------------|----------------------------------------------------------------|--------------------------------------------------------------|----------------------------------------------------|--|
|               | RESULTS FOR   | 2016-2017 |               | RESULTS FOR 2016-2017 |                                                                |                                                              |                                                    |  |
| QUARTER       | NEW CLUB GOAL | NEW CLUBS | DROPPED CLUBS | QUARTER               | NEW MEMBER GROWTH<br>NET GOAL (not reinstated<br>or transfers) | NEW MEMBER<br>GROWTH ACTUAL (not<br>reinstated or transfers) | DROPPED<br>MEMBERS ACTUAL<br>(including transfers) |  |
| JULY/AUG/SEPT | 3             | 0         | 3             | JULY/AUG/SEPT         | 48                                                             | 283                                                          | 478                                                |  |
| OCT/NOV/DEC   | 4             | 2         | 2             | OCT/NOV/DEC           | 113                                                            | 365                                                          | 514                                                |  |
| JAN/FEB/MAR   | 5             | 2         | 4             | JAN/FEB/MAR           | 80                                                             | 407                                                          | 466                                                |  |
| APR/MAY/JUNE  | 8             | 0         | 0             | APR/MAY/JUNE          | 162                                                            | 0                                                            | 0                                                  |  |