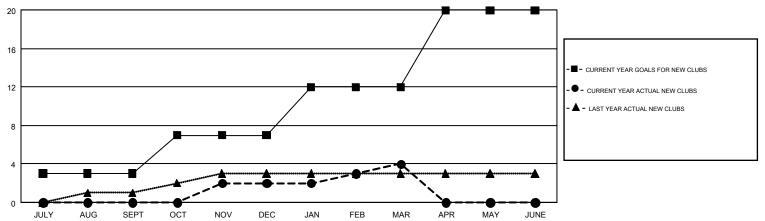

## GOALS AND ACTUAL NEW CLUBS CUMULATIVE

## GMT MONTHLY MEMBERSHIP PROGRESS REPORT

Results as of: 3/31/2017

**LOCATION: PENNSYLVANIA** 

Multiple District 14

**CINDY GREGG** GMT CA 1

| Clubs         |               |           |               | Members               |                                                                |                                                              |                                                    |  |
|---------------|---------------|-----------|---------------|-----------------------|----------------------------------------------------------------|--------------------------------------------------------------|----------------------------------------------------|--|
|               | RESULTS FOR   | 2016-2017 |               | RESULTS FOR 2016-2017 |                                                                |                                                              |                                                    |  |
| QUARTER       | NEW CLUB GOAL | NEW CLUBS | DROPPED CLUBS | QUARTER               | NEW MEMBER GROWTH<br>NET GOAL (not reinstated<br>or transfers) | NEW MEMBER<br>GROWTH ACTUAL (not<br>reinstated or transfers) | DROPPED<br>MEMBERS ACTUAL<br>(including transfers) |  |
| JULY/AUG/SEPT | 3             | 0         | 3             | JULY/AUG/SEPT         | 48                                                             | 283                                                          | 478                                                |  |
| OCT/NOV/DEC   | 4             | 2         | 2             | OCT/NOV/DEC           | 113                                                            | 365                                                          | 514                                                |  |
| JAN/FEB/MAR   | 5             | 2         | 4             | JAN/FEB/MAR           | 80                                                             | 407                                                          | 466                                                |  |
| APR/MAY/JUNE  | 8             | 0         | 0             | APR/MAY/JUNE          | 162                                                            | 0                                                            | 0                                                  |  |